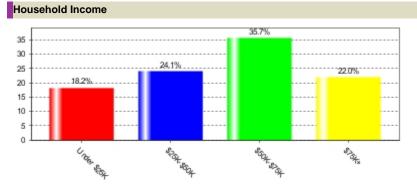

## **Instant Qualitative Profile**

Radio Stations: WXRR-FM

LAUREL-HATTIESBURG, MS - Metro

Nielsen Radio SPRING 2014

Persons 12+



# Gender ■ Male = 63.2% ■ Female = 36.8%

## Age 24.7% 21.1% 20 17.4% 11.9% 10 6.6%

| Employment Status  |       |
|--------------------|-------|
| Employed Full-Time | 51.7% |
| Employed Part-Time | 14.5% |
| Not Employed       | 33.9% |
|                    |       |



| Home Ownership |       |
|----------------|-------|
| Own            | 91.8% |
| Rent           | 8.2%  |
| Other          | 0%    |
|                |       |

#### Education



| Number | of Persons | in household | l under 12 |
|--------|------------|--------------|------------|
|        |            |              |            |

| None          | 75.4% |
|---------------|-------|
| One           | 13.3% |
| Two           | 11.2% |
| Three or More | 0%    |

### **Custom Selection**









#### **IQP Detailed Sourcing Summary**

Market: LAUREL-HATTIESBURG, MS

Qualitative: Nielsen Radio SPRING 2014

Geography: Metro

#### **Qualitative Demo/Intab/Population:**

| Age/Gender  | Qualitative             | Population | Intab |
|-------------|-------------------------|------------|---