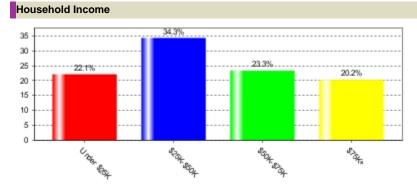

## **Instant Qualitative Profile**

WXRR-FM: Mon-Sun 6am-Mid

LAUREL-HATTIESBURG, MS - Metro

Nielsen Radio FALL 2014

Employment Status

Persons 12+



25.2%

15.8%

# Gender ■ Male = 62% ■ Female = 38%

## Age 15.9% 15 12.3% 10

| 31.8% |
|-------|
| 12.9% |
| 55.3% |
|       |



| Home Ownership |       |
|----------------|-------|
| Own            | 81.9% |
| Rent           | 14.2% |
| Other          | 4%    |
|                |       |



Less Than 12th High School Some College College Degree or Grade Graduate More 16.5% 26.4% 28.1% 28.9%

### Number of Persons in household under 12 None

65.5% One 20.1% Two 8.9% Three or More 5.6%

#### **Custom Selection**

Education







#### **IQP Detailed Sourcing Summary**

Market: LAUREL-HATTIESBURG, MS

Qualitative: Nielsen Radio FALL 2014

Geography: Metro

#### **Qualitative Demo/Intab/Population:**

| Age/Gender  | Qualitative              | Population | Intab |
|-------------|--------------------------|------------|-------|
| Persons 12+ | WXRR-FM: Mon-Sun 6am-Mid | 24,000     | 78    |

#### **Additional Notices